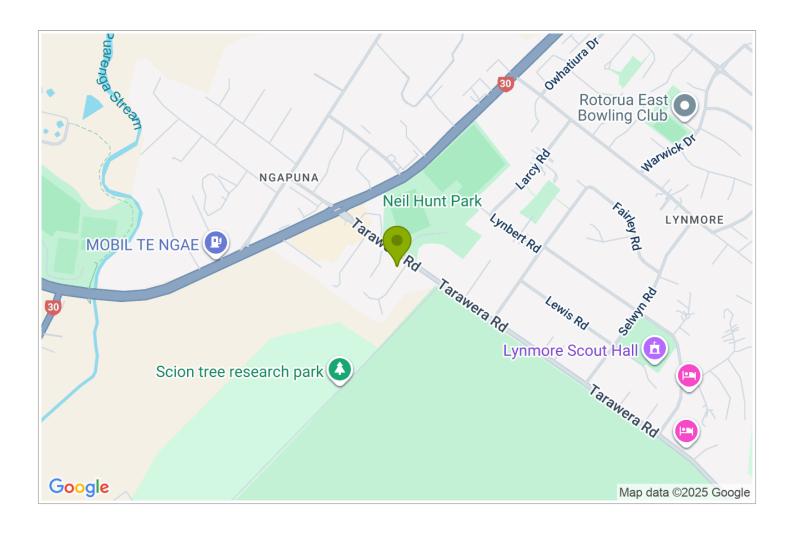

## **Contact Information:**

**Phone:** 07 345 4499 **Mobile:** 027 270 3594 **Address:** 3 Awatea Terrace,

Lynmore, Rotorua.

Hosts: Vivien Cooper

**Location:** 5 min, 3 km from City centre. Next to the Redwood Forest

**Directions:** From Fenton St lights (by PaknSave Supermarket) take road to Whakatane (SH30). Drive 3 km to first roundabout then take exit to lakes onto Tarawera Rd. Awatea Tce is first road on the right up the hill off Tarawera Rd.

**GPS:** -38.1494743, 176.2790238