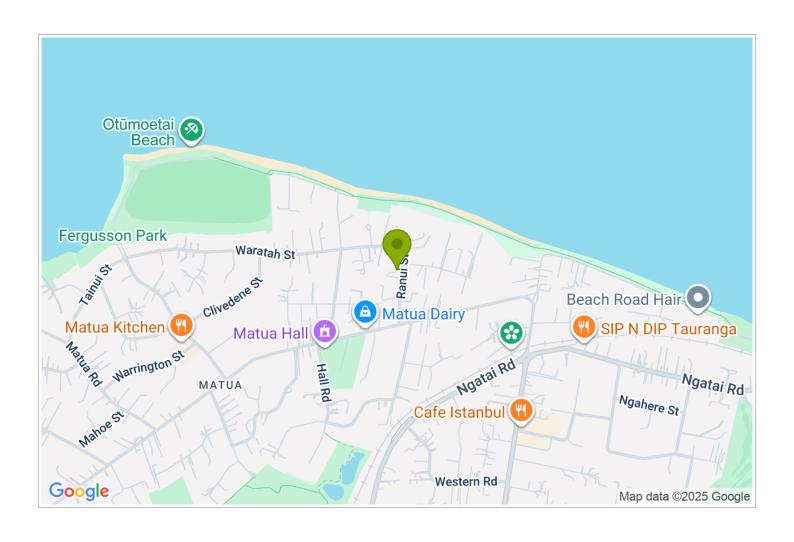

## **Contact Information:**

Phone: 07 576 6406 Mobile: 021 231 5342 Address: 25 Ranui Street,Matua,Tauranga

**Hosts:** Belinda Ford

**Location:** 3 hrs to Auckland, 1hr to Rotorua , 45 min to Matamata

**Directions:** Matua is a peninsular within the larger peninsular of Otumoetai. Ranui St is the first right turn off Levers Rd, which runs the length of Matua. You will notice 3 tall cypress trees on the boundary at number 25.

**GPS:** -37.6631563, 176.1348767