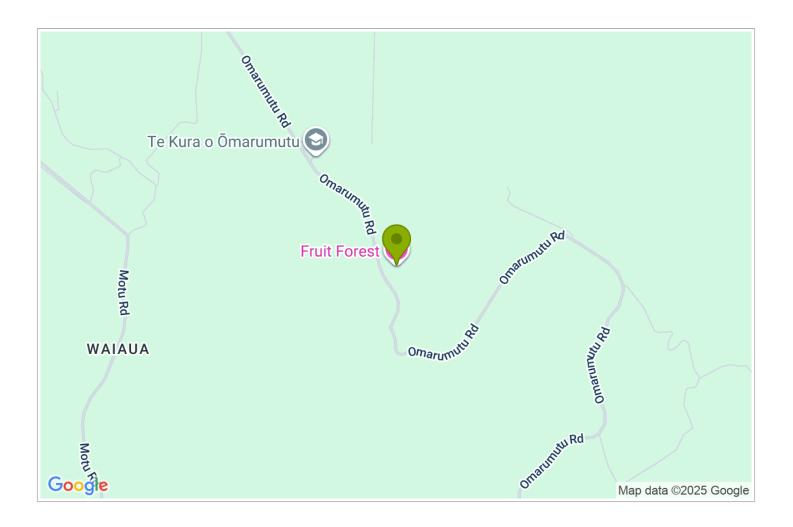

## **Contact Information:**

**Phone:** 073158143 **Mobile:** 0272486432 **Address:** 197 Omarumutu Rd Opotiki

Hosts: Jan & Ewen Willis

**Location:** Fruit Forest is located 12kms East of Opotiki 2kms inland.

## **GPS:** -37.9999957, 177.4080566