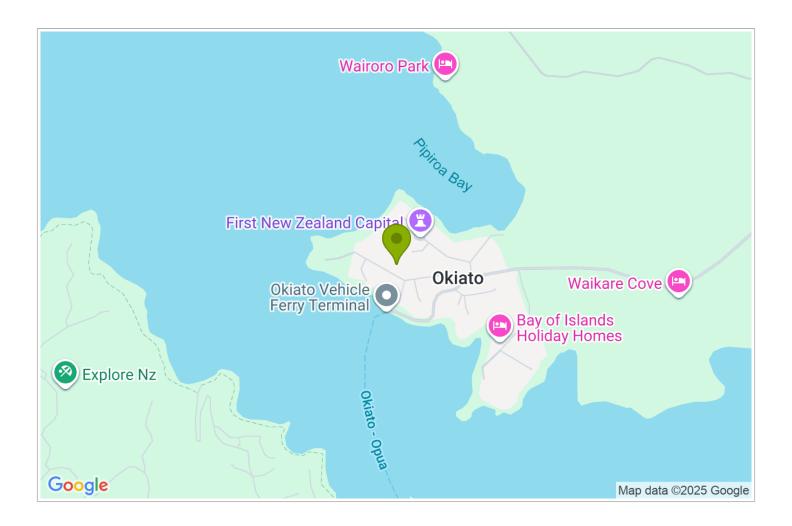

## **Contact Information:**

**Phone:** 09 4037494 **Mobile:** 0272722393 **Address:** 26 Okiato Road

Hosts: Annie Hormann

**Location:** Aimeo = 2 minutes from ferry landing, up the hill and left into Okiato Road.

**Directions:** Coming from the South, HW1 to Kawakawa, continue on HW 11 to Opua, take Car ferry ( no reservation necessary) to Okiato. Ferry sails from 6.30am to 10pm from Opua to Okiato. Up the hill turn into the first road on left, Okiato Road, Aimeo is nr. 26

**GPS:** -35.3035303, 174.1192856