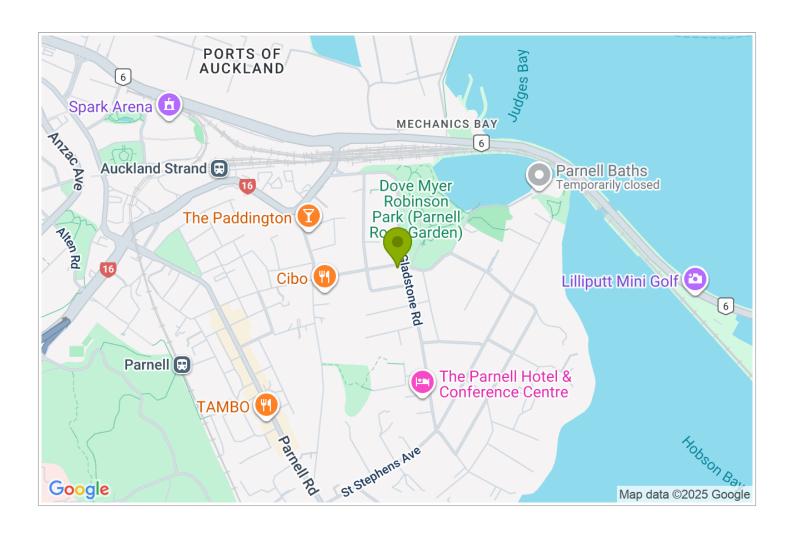

uber to CBD

**Directions:** The property is on the corner of Cleveland and Gladstone Rds, Parnell, opposite the Parnell Rose Gardens, which is a good landmark. The property is about 5 minutes drive from all motorways exits and about half an hour drive from airport.

**GPS:** -36.8516913, 174.7858071