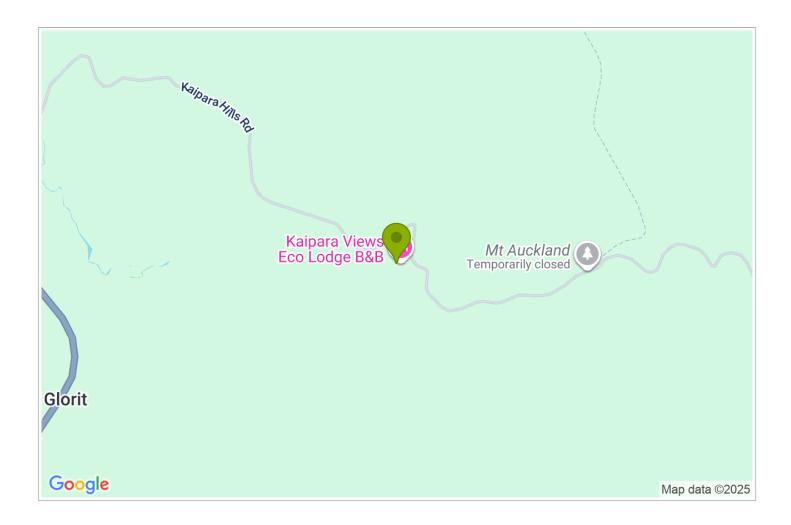

## **Contact Information:**

**Phone:** 021488153 **Mobile:** 021488153 **Address:** 196 Kaipara hills rd Glorit

Hosts: Shane & Sharon Lowdon

**Location:** Glorit, Auckland,70 kms north west of Auckland city

**Directions:** From Ak city head North on the Northern motorway,take the Silverdale turn off,then turn left, take a right turn into Pine Valley Rd,turn right onto Kahikatea flat road to Kaukapakapa, turn RT onto Kaipara Coast hwy,drive 23kms,turn up Kaipara Hills R

GPS: -36.4693104, 174.4622265