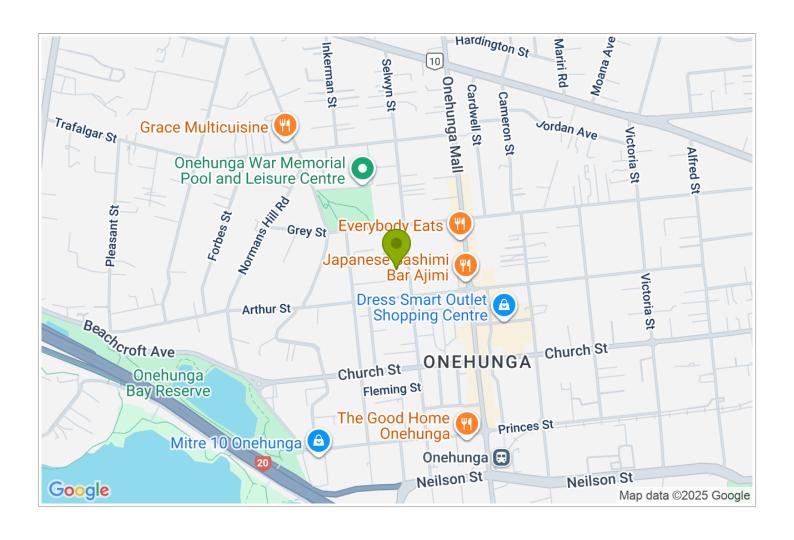

## **Contact Information:**

**Phone:** +64 21 128 2504 **Mobile:** 021 128 2504

Address: 14 Harbour View Terrace,

Onehunga, Auckland

Hosts: Geoff & Janine

**Location:** 15 Min from Auckland Airport, 20 min from Central

Business district

**Directions:** Onehunga Village, One Tree Hill, International Airport, Southern Motorway, Jellicoe Park,

**GPS:** -36.92011375484927, 174.7822492558197