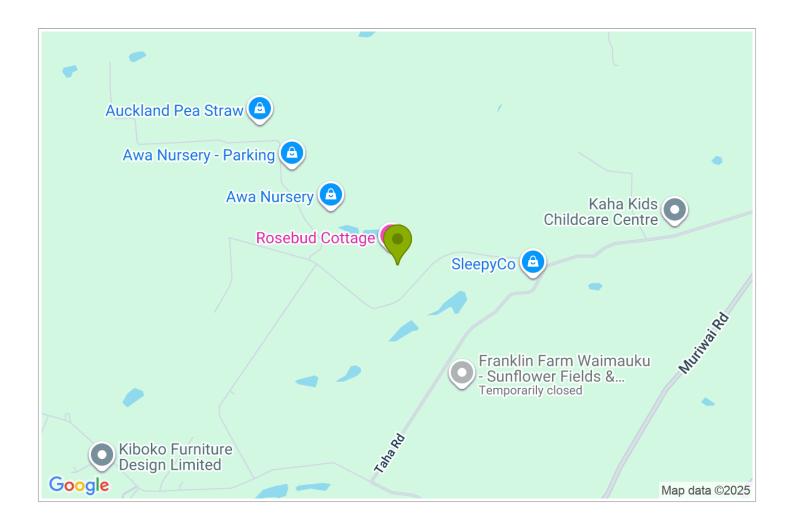

**Directions:** Take SH16 to the very end (signs read 'to Helensville') Go through Kumeu to Waimauku township Turn left up Muriwai Road Turn 3rd right up Taha Road Turn 1st right into Mahana Road Look for 'Freshwater' sign on right. 40 mins from AKL CBD and airport

**GPS:** -36.7814584, 174.4675450