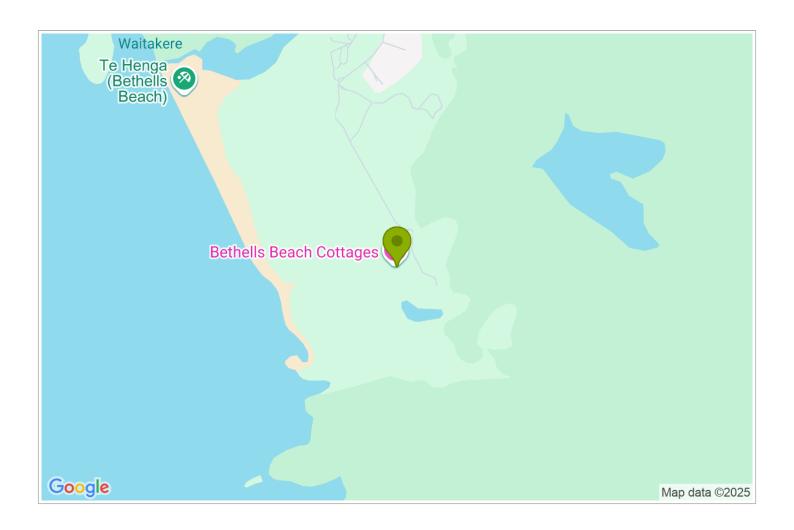

**Directions:** GPS Bethells Beach, Bethells Road, 267. From Auckland city take highway 16 to Lincoln rd drive along universal drive through Ranui Swanson and onto the Scenic drive. Turn right onto Te Henga rd then Bethells Rd to beach Cottages sign inside gate

GPS: -36.8975479, 174.4510891