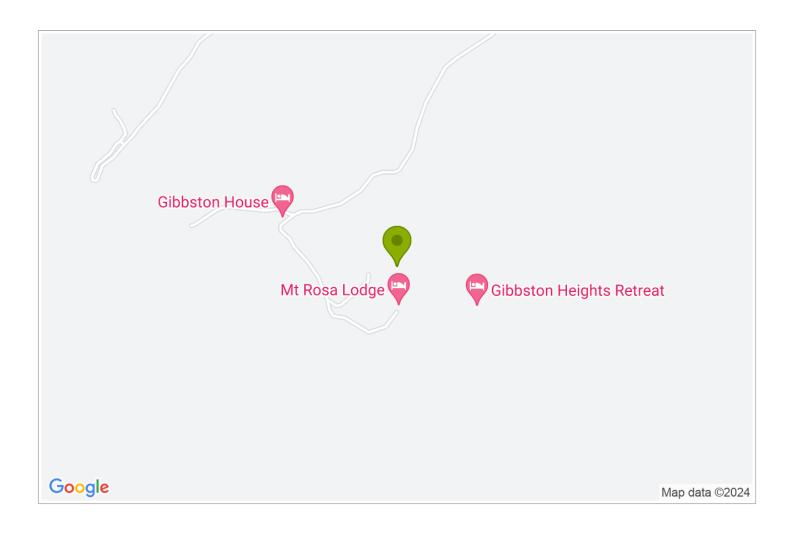

## Mt Rosa Lodge

Mt Rosa Lodge is set on a vineyard with 2 luxurious suites each with a private terrace and outdoor areas to take in the commanding views

Large open fireplaces to relax by in the evening and taste our wine.

It is situated in the Gibbston Valley near Queenstown and Arrowtown

## **Contact Information:**

Address: 55E Gibbston Back Rd,

RD1 Queenstown

Hosts: Michelle and Stuart

**Location:** 20 mins from

Queenstown and Cromwell. 15 mins  $\,$ 

from Arrowtown

**Directions:** From Queenstown Airport -Take SH6 north towards Cromwell, past the bungy bridge. Turn right into Gibbston Back Rd and go straight through the stone wall/gate at Mt Rosa Station. There is a large map at the gate and are located at 55e

**GPS:** -45.0462716, 168.9771099