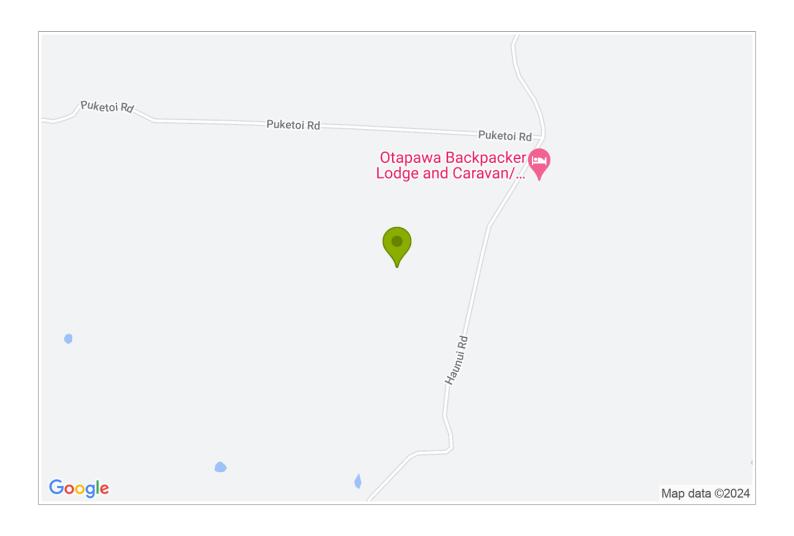

**Directions:** Located on Haunui Road, in the Tiraumea District which is approximately midway between Alfredton and Pongaroa. Once you have arrived in Tiraumea look for our Otapawa Signs for direction. We are only 3 - 3.5 kms from Route 52.

**GPS:** -40.6142716, 176.0404562