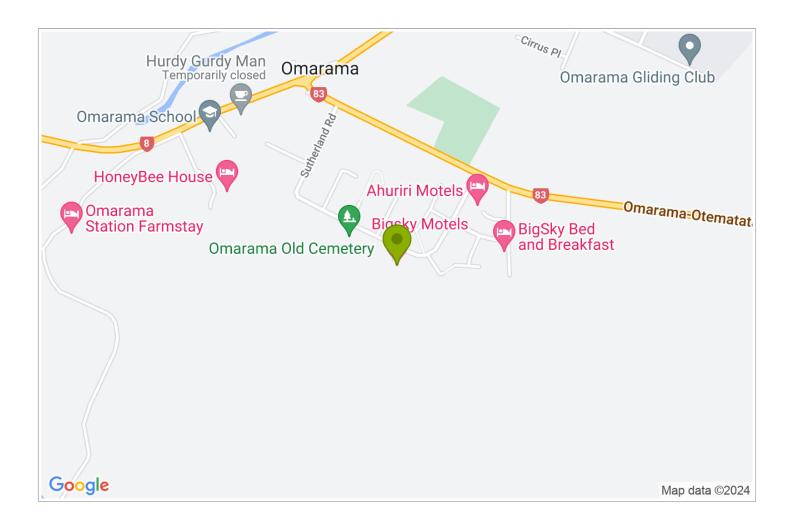

## **Contact Information:**

**Phone:** +64 3 4389538 **Mobile:** 0274895149 **Address:** 52 Ahuriri Drive Omarama, North Otago

Hosts: Pam & Brian

**Location:** Christchurch 4hrs, Queenstown 2hrs, Oamaru 1 1/4hrs

**Directions:** Christchurch /Queenstown, State Highway 8 onto 83, 2nd street on the right - Black Peak Road, 2nd street on left . From Oamaru, 2nd left as you enter Omarama - Black Peak Ro, 2nd left.

## GPS: -44.4926562, 169.9691729