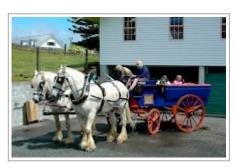

Farmstay on Horsebreeding Farm with your own holiday cottage overlooking Kerikeri Inlet, Bay of Islands. The self catering accommodation has two ensuite kingsize bedrooms, one converts to two singles. Fully equipped kitchen and Laundry. A rate for 2 guests and a rate for 4 guests.CLICK on WEBSITE