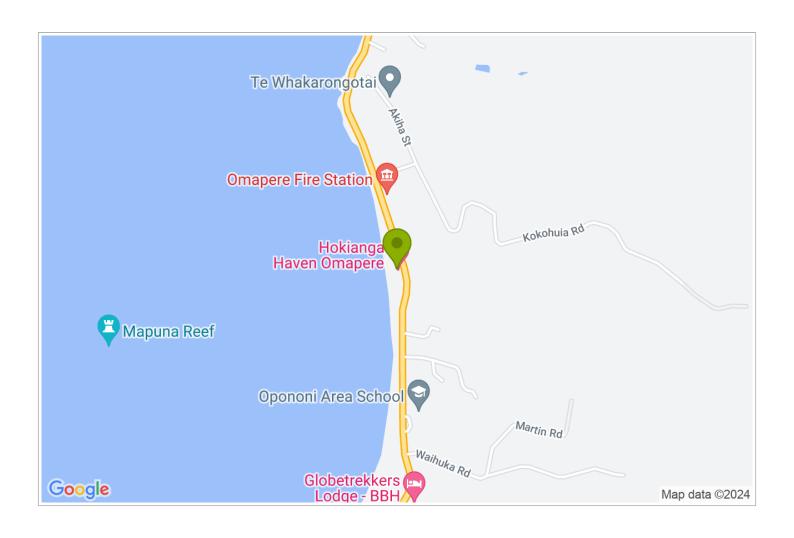

## **Contact Information:**

**Phone:** 09 405 8285 **Mobile:** 021393973

Address: 226 State Highway 12,

Omapere, Hokianga

**Hosts:** Heather Randerson

**Location:** 226 State Highway 12, Omapere, Hokianga 0444

**Directions:** Our driveway is on the beachside of main road through Omapere approximately half way between Opononi and Omapere shop. There is a road side sign with photo of the golden dune.

**GPS:** -35.5246259, 173.3895858