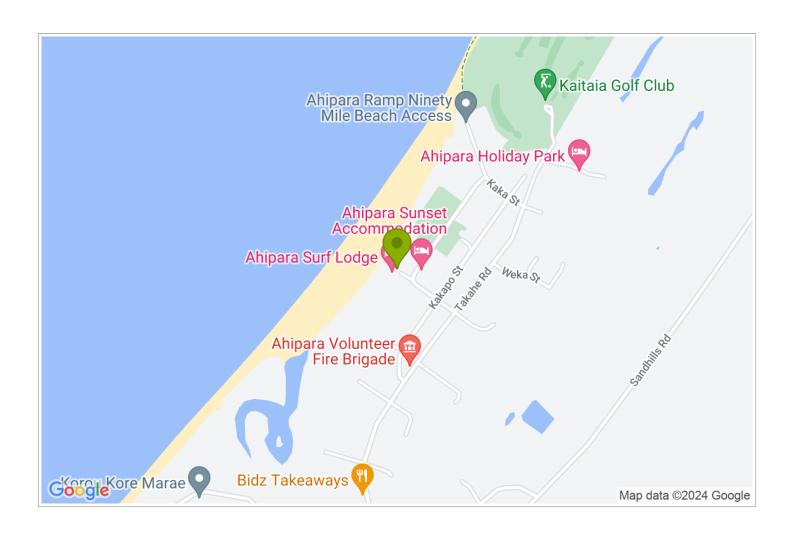

## **Contact Information:**

**Mobile:** +64278209403

Address: 14 Kotare Street, Ahipara

Hosts: Vili and Ray Sotutu

**Location:** 14 Kotare Street, Ahipara. 14km west of Kaitaia.

**Directions:** When coming from Kaitaia, go past the Ahipara Primary School (on the left), follow the curve to the right. Kotare is the fourth street on the left after the school. GEMS Seaside Lodge is right at the end of the cul de sac.

**GPS:** -35.1634793, 173.15432369999996