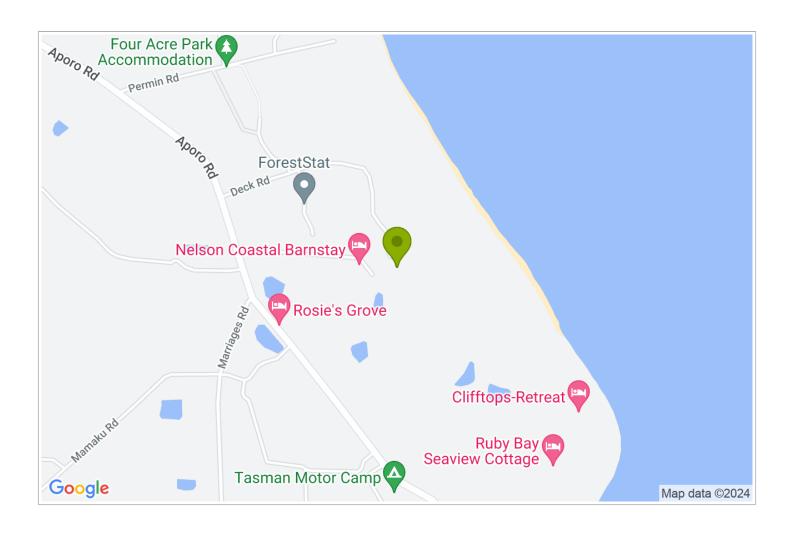

## **Contact Information:**

**Phone:** 035266877 **Mobile:** 0212225066

Address: 146 Aporo Rd, Tasman

**Hosts:** David Short & Gill Gallacher

**Location:** 30 minutes from both Nelson & the Abel Tasman National

Park

**Directions:** Take State Highway 60 (the Coastal Highway) from Richmond towards Motueka, and the Tasman exit at Aporo Rd (best not to take the Mapua/ Ruby Bay exit). Our driveway entrance is 3.1km from that turn-off at 146 Aporo Rd.

**GPS:** -41.20778650968246, 173.07660658872987