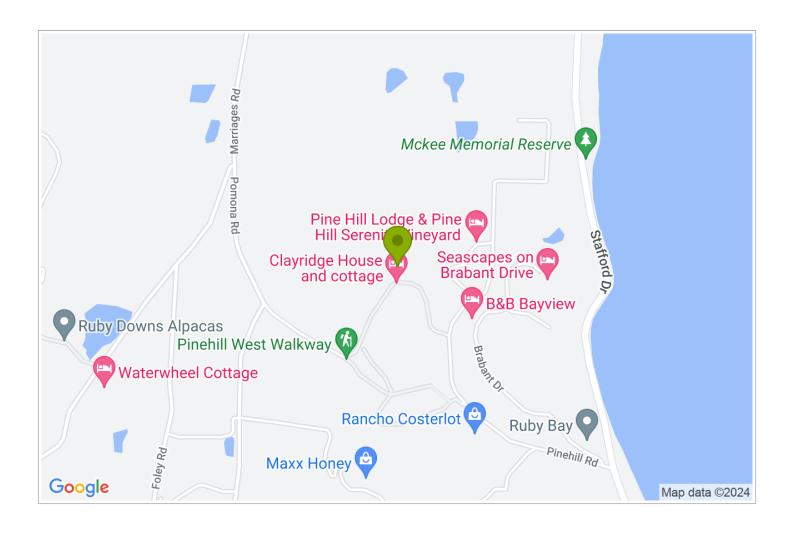

## **Contact Information:**

Mobile: 0274457600 Address: 39 Pippin Lane, Ruby Bay, New Zealand

Hosts: Cushla and Ray Stevenson

**Location:** Mapua/Ruby Bay 35 minutes from Nelson

**Directions:** From Richmond take state highway 6, turn off onto the Mapua/Ruby Bay Tasman coastal Highway continue onto Tasman, take the Marriages Road exit on the left continue along this road to Pippin Lane, on the left, 39 is on left at the end of lane.

## GPS: -41.2237648, 173.0755435