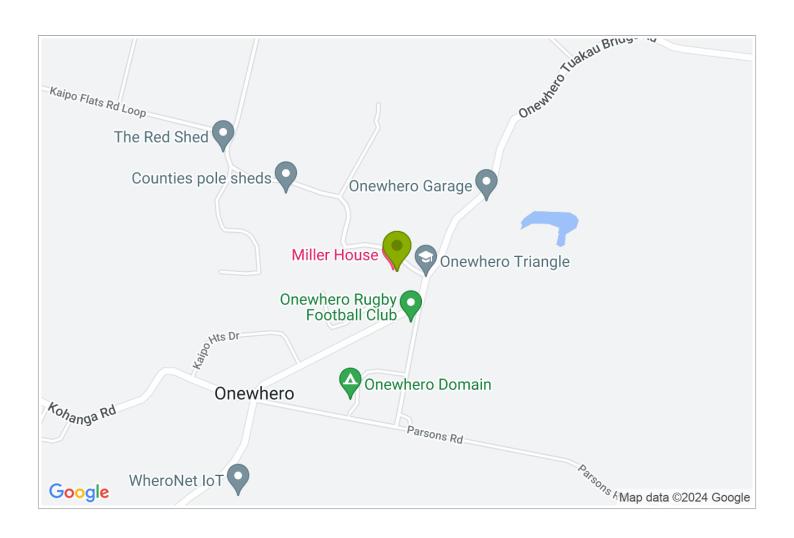

## **Contact Information:**

**Phone:** 0276026577 **Mobile:** 0276026577

Address: 600 Onewhero-Tuakau

Bridge Road, Onewhero

**Contact:** Hilary Smythe

**Location:** 45 minutes from Auckland Airport, 15 minutes from

State Highway 1

Directions: From any direction on SH1 or SH2 take Pokeno turnoff, follow signs towards Tuakau, remain on Whangarata Road until T-junction with River Road and turn left, then continue across Tuakau Bridge over Waikato river. Take second right up hill to Onewhero

**GPS:** -37.32768181184291, 174.91405377672118