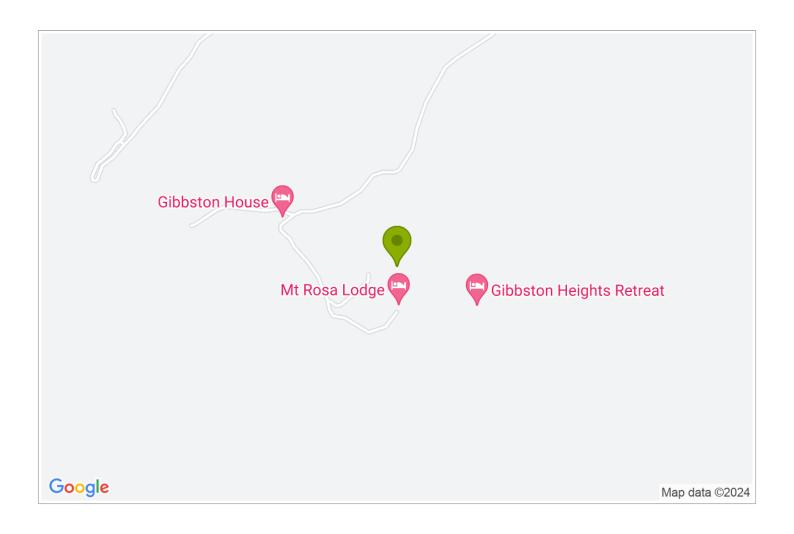

## **Contact Information:**

Address: 55E Gibbston Back Rd,

RD1 Queenstown

**Contact:** Michelle Boyce

**Location:** 30 mins from

Queenstown and Cromwell. 15 mins

from Arrowtown

**Directions:** From Queenstown Airport -Take SH6 north towards Cromwell, past the bungy bridge. Turn right into Gibbston Back Rd and go straight through the stone wall/gate at Mt Rosa Station. There is a map inside the gate. We are located at 55e

**GPS:** -45.0462716, 168.9771099