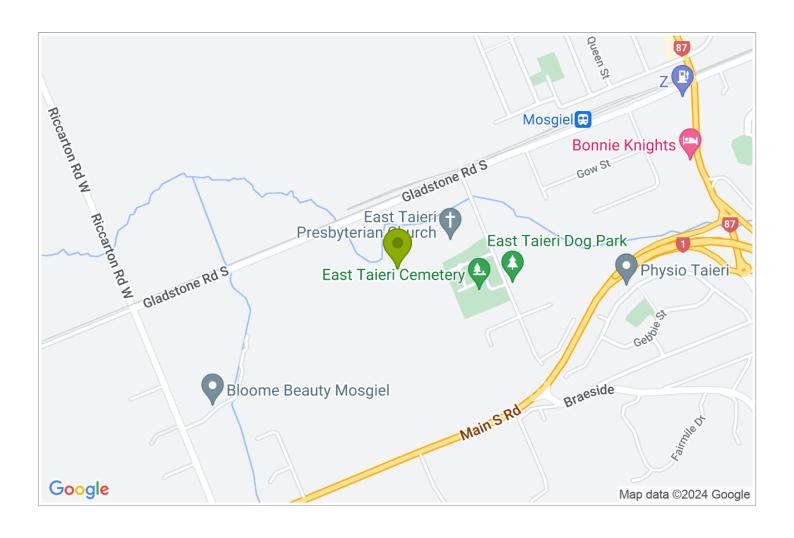

## **Contact Information:**

**Phone:** 021 484 717 **Mobile:** 021 484 717

**Address:** 101 Gladstone Road South East Taieri Dunedin

Contact: Karl Power

**Location:** 15 Km from Dunedin Airport and 15 km from Dunedin

CBD

**Directions:** On State Highway 1 enter East Taieri suburb turning into Riccarton Road East (right if travelling from CBD and left if travelling from airport). At crossroads turn right into Gladstone Road South, The Birches is 1 km on the right.

**GPS:** -45.890859, 170.34302990000003