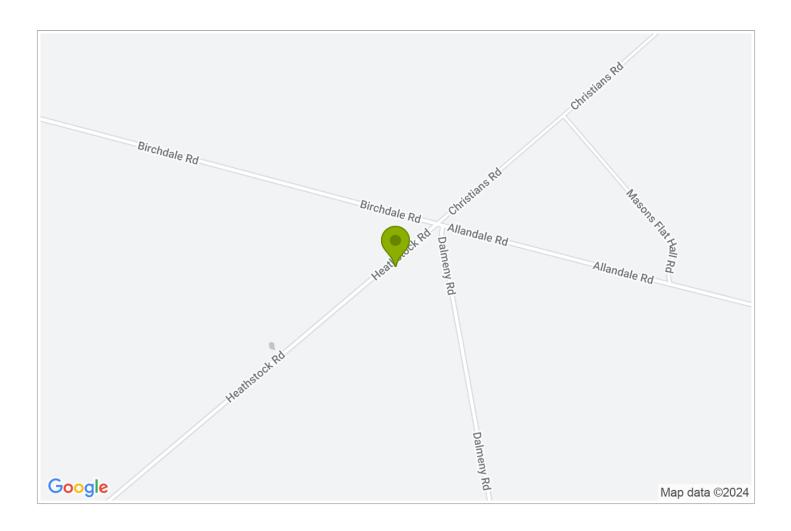

## **Contact Information:**

**Phone:** 03 3144407 **Address:** 1 Heathstock Road, Hawarden

Contact: Herman Melzer

**Location:** Approx 60 minutes from Christchurch, 35 from Hanmer Springs

**Directions:** Travel on SH 7 to the village of Waikari. Turn West into Princes St for approx. 8.5 Km to Hawarden. Go Left into Allendale Rd for approx. 5.5 Km then Left into Heathstock Road. Entrance on Left.

## GPS: -42.9140943, 172.5735739