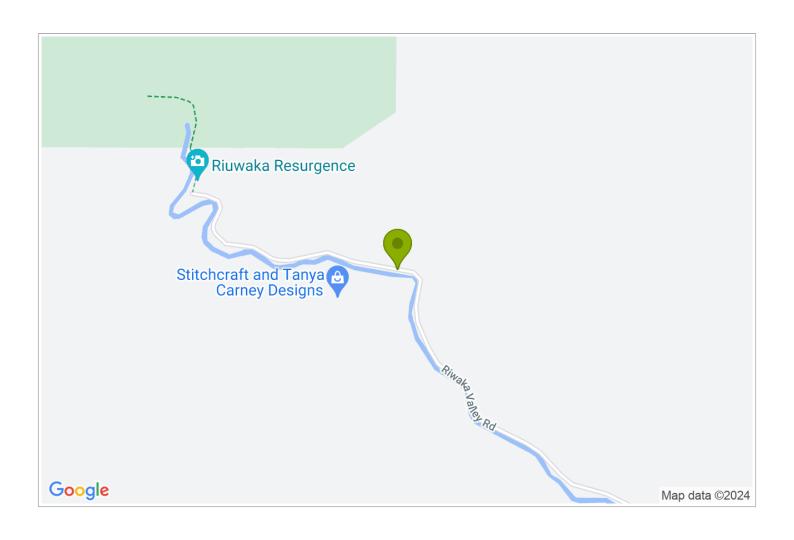

**Directions:** From Motueka, continue on SH60 through Riwaka. At the foot of Takaka Hill, turn left on Riwaka Valley Road, and continue 5km, keeping right at the junction.

**GPS:** -41.0364092, 172.9088186999998