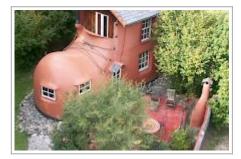

## The Boot (at Jester House)

A romantic fairytale hideaway, the Boot is a totally private cottage nestled in a hazelnut grove. The sunny courtyard has an openfire and inside there is another fire in the cosy lounge. The queen sized bedroom is up the spiral stairs and has a balcony looking out over the garden.