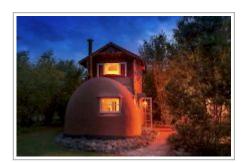

## The Boot (at Jester House)

A romantic fairytale hideaway, the Boot is a totally private cottage nestled in a hazelnut grove. The sunny courtyard has an openfire and inside there is another fire in the cosy lounge. The queen sized bedroom is up the spiral stairs and has a balcony looking out over the garden.