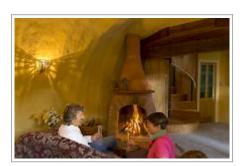

## The Boot (at Jester House)

A romantic fairytale hideaway, the Boot is a totally private cottage nestled in a hazelnut grove. The sunny courtyard has an openfire and inside there is another fire in the cosy lounge. The queen sized bedroom is up the spiral stairs and has a balcony looking out over the garden.