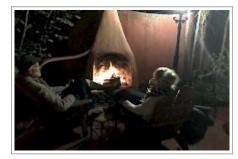

## The Boot (at Jester House)

A romantic fairytale hideaway, the Boot is a totally private cottage nestled in a hazelnut grove. The sunny courtyard has an openfire and inside there is another fire in the cosy lounge. The queen sized bedroom is up the spiral stairs and has a balcony looking out over the garden.