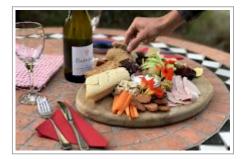

## The Boot (at Jester House)

A romantic fairytale hideaway, the Boot is a totally private cottage nestled in a hazelnut grove. The sunny courtyard has an openfire and inside there is another fire in the cosy lounge. The queen sized bedroom is up the spiral stairs and has a balcony looking out over the garden.