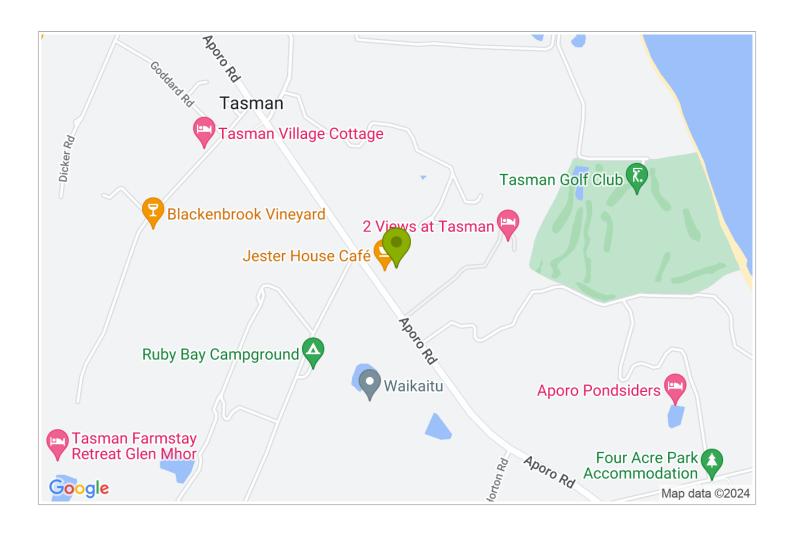

## **Contact Information:**

**Phone:** 35266742

Address: 320 Aporo Road, RD 1

**Contact:** Judy van den Yssel

**Location:** 35 minutes west of Nelson heading for the Able

Tasman Park

**Directions:** 35 minutes from Nelson in the direction of Able Tasman Park. 5 minutes from Mapua. Turn off the Coastal Highway to the Ruby Coast, (direction Tasman / Mapua) and we are 1km on the left

**GPS:** -41.1957862, 173.0578231