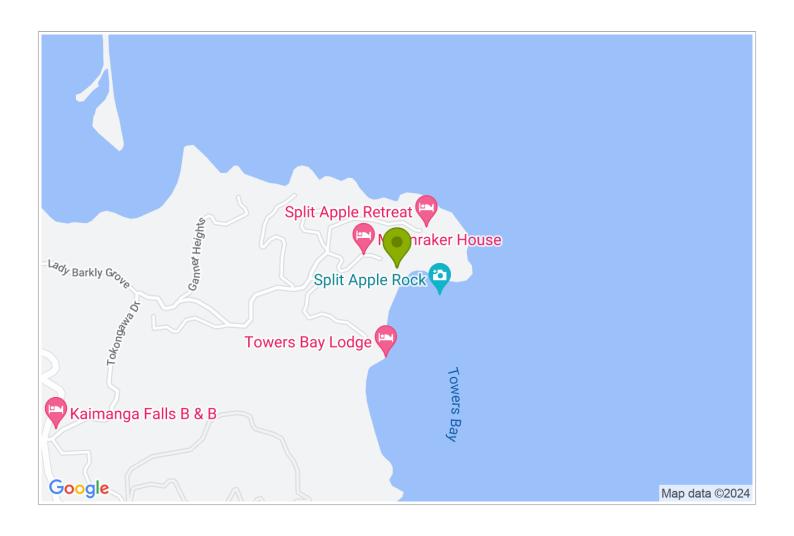

## **Contact Information:**

Phone: 0275268771 Mobile: 0275268771 Address: Moonraker House, Moonraker Way Kaiteriteri,

Motueka, Tasman

Contact: Terri

**Location:** 50 minutes from Nelson

**Directions:** Nelson Airport, Take Trent Dr and Quarantine Rd to State Highway 60 to Motueka follow signs to kaiteriteri - Split Apple Bay Moonraker Way

**GPS:** -41.01754874624922, 173.01858468916316