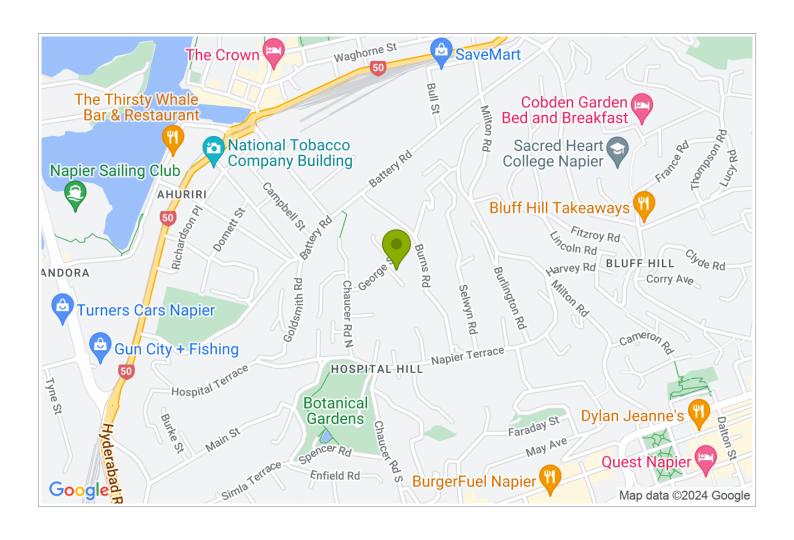

## **Contact Information:**

Phone: 068350605 Mobile: 0221256920 Address: 11 Bracken Street Hospital Hill Napier

**Contact:** Yvonne Johnstone

**Location:** Auckland 5.5hrs; Rotorua 3hrs; Taupo 2hrs; Wellington 4hrs

**Directions:** Situated in a residential area on Napier Hill above the marina area of Ahurriri, a 10 minutes drive from Napier Airport, and a 5 minute drive from Napier centre. A short walk from the Botanical Gardens.

**GPS:** -39.4861038, 176.9032505