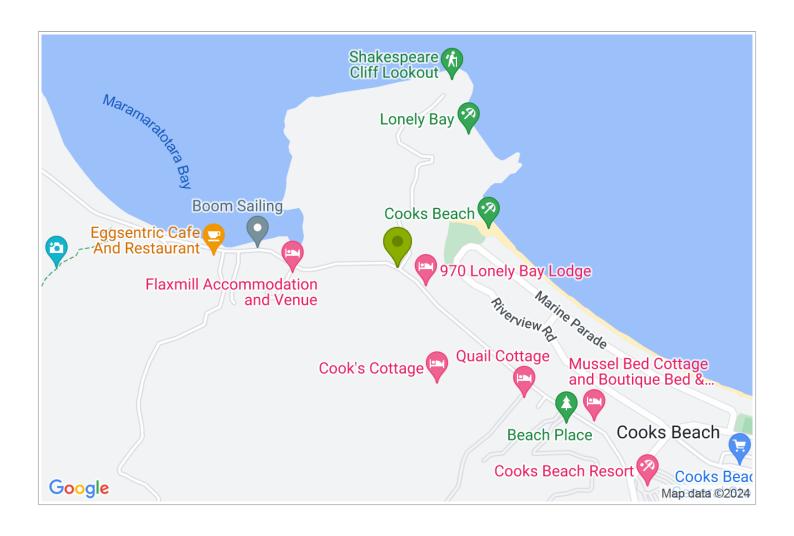

## **Contact Information:**

**Phone:** 07 8662676 **Mobile:** 021979705

Address: 995F Purangi Road

Contact: Jo Brett

**Location:** 30 minutes from Tairua

**Directions:** S.H 25 from Tairua towards Whitianga. Turn into Hot Water Beach Road then left into Purangi Road. Drive10 km, past Cook's Beach turnoff for another 2km. Flaxhaven Lodge on left

**GPS:** -36.832783, 175.7286914