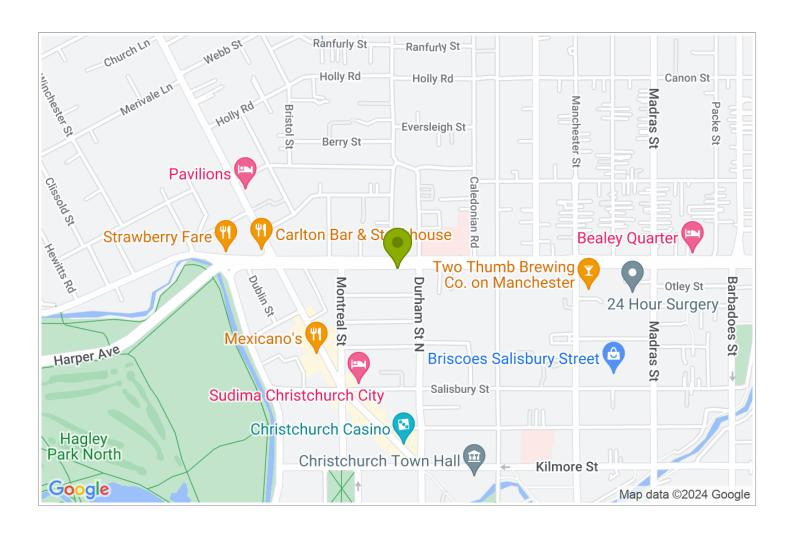

## **Contact Information:**

**Phone:** 033668584 **Freephone:** 0800 366859 **Address:** 82 Bealey Avenue

**Contact:** Casey Edwards

**Location:** 1,5km from Cathedral Square in centre of Christchurch

City

**Directions:** Driving from the airport follow the main road, Memorial Drive, towards the city. Turn left at the traffic lights at Hagley Park following the park to Bealey Avenue and at Durham Street make a U-turn and enter us at #82.

**GPS:** -43.5210509, 172.6327387999997