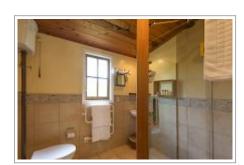

## The Vineyard Cottages - Kumeu

Designed to capture the character of Victorian cottages. All seven are complete with memorabilia of the era whilst still maintaining the comforts of today. An open plan kitchen, living and dining area are separated from the king sized bedroom and the rain head shower is a favourite in the bathroom.