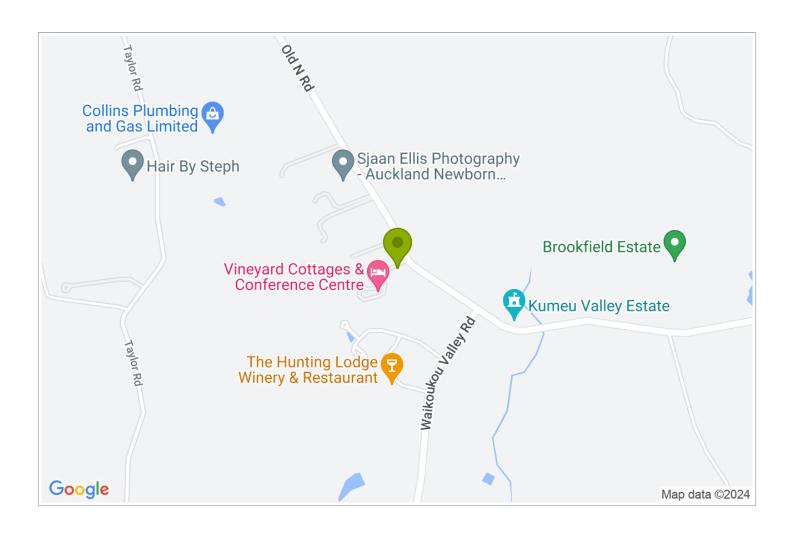

## **Contact Information:**

**Phone:** 09 411 8248 **Freephone:** 0800 846 800 **Address:** 1011 Old North Road,

Waimauku, Auckland

Contact: Elle Armon-Jones

**Location:** Waimauku Auckland, 30

minutes from the CBD

**Directions:** Northwestern Motorway joining Highway 16. Major roundabout after the Soljans Winery, turn right onto Old North Rd. Continue through forest, cross over one lane bridge. First driveway on the left past Waikoukou Valley

**GPS:** -36.7405078, 174.5066382