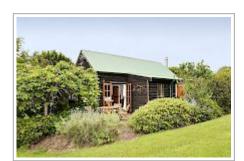

## The Vineyard Cottages - Kumeu

Designed to capture the character of Victorian cottages. All seven are complete with memorabilia of the era whilst still maintaining the comforts of today. An open plan kitchen, living and dining area are separated from the king sized bedroom and the rain head shower is a favourite in the bathroom.