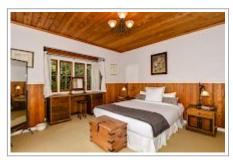

## The Vineyard Cottages - Kumeu

Designed to capture the character of Victorian cottages. All seven are complete with memorabilia of the era whilst still maintaining the comforts of today. An open plan kitchen, living and dining area are separated from the king sized bedroom and the rain head shower is a favourite in the bathroom.