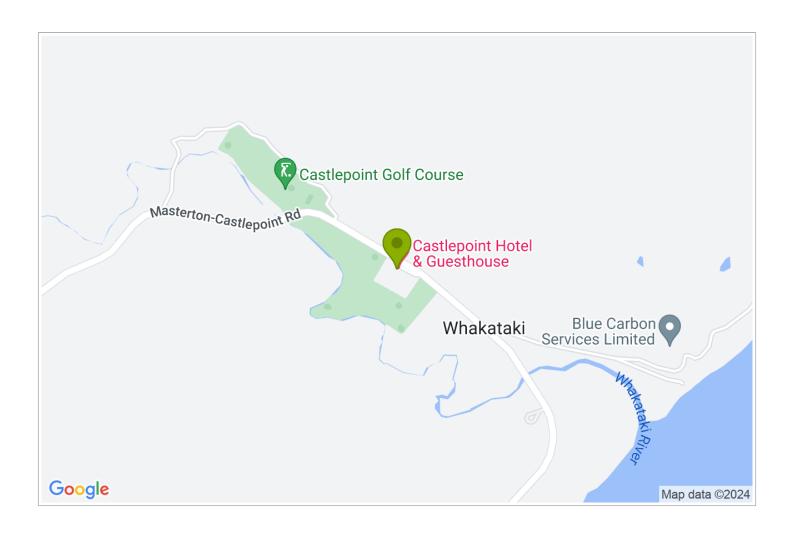

## **Contact Information:**

**Phone:** 06 372 6747 **Address:** 5726 Masterton

Castlepoint Rd

Contact: Jeff Kay

**Location:** Three quarter's of an hour drive east of Masterton

**Directions:** You can't miss us. Turn east at Faulkner's, the mobil service station on the main road into Masterton from the north and follow your nose. We're right on the Castlepoint Road 57 km from Masterton.

**GPS:** -40.8649931, 176.2178665