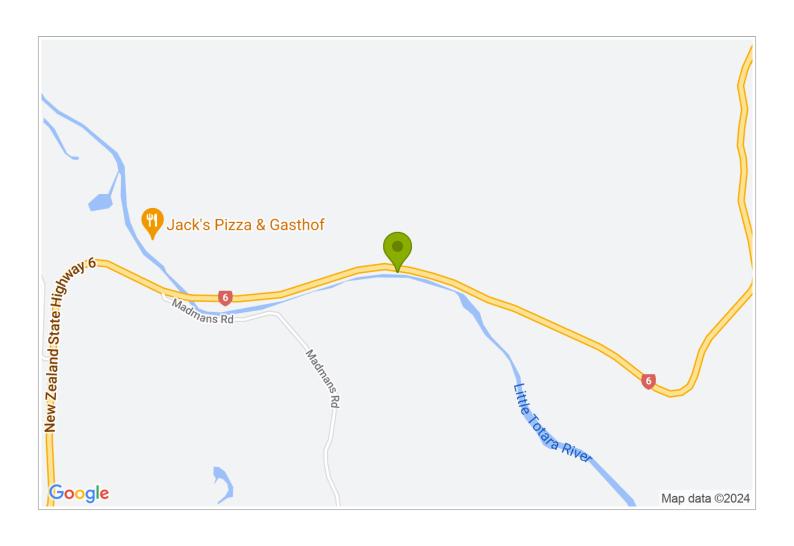

## **Contact Information:**

**Phone:** 02041420282 **Mobile:** 02040918289

**Address:** 4F9M+65 Charleston, SH6 7934, West Coast, New

Zealand

**Contact:** Dorothee Hay

**Location:** SH6, Little Totara, Charleston. 20min South of

Westport.

**Directions:** Going South on SH6 towards Greymouth: Cross Big Totara, over Costello Hill, our driveway is on the left at the bottom of the hill. Going North up the Coast: Go past Jack's Pizzeria, take the first driveway on the right.

**GPS:** -41.8818961, 171.4829036