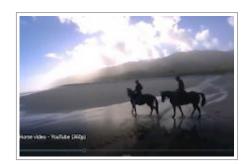

## **Karamea Adventures**

Karamea Adventures, Horse Treks on Farm & Forest or Beach & Terrace, Kayaking the Flagstaff Lagoon, Oparara River or Karamea River. Also Riverbugs and Tubes for fun on the water. MTN biking options to explore the location and local attractions. Talk to Sylvia for an option that can be best for You!