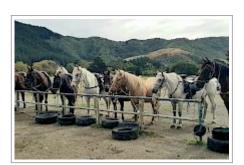

## **Coastal Views Horse Treks**

Horse trekking with spectacular coastal and harbour veiws over farm land. Birdlife, river trout, and sheep grazing in this picturesque rural area. Horse riding to be enjoyed,river crossings, may get wet, Appropriate clothing and footwear for riding, long trousers required.