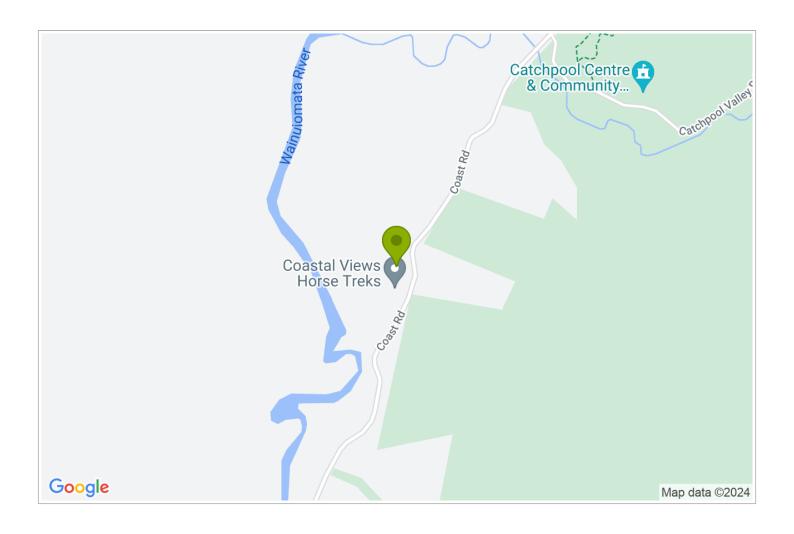

## **Contact Information:**

**Mobile:** 027 481 7289 **Address:** 1114 Coast Road,

Wainuimata

Contact: Mac Eparaima

**Location:** 35-45 minutes from Wellington. 15-20 minutes from

Lower Hutt

Directions: We are based down the Wainuiomta Coast Road 100metres around the corner past 1114, right hand side of the road a big yellow sign Coastal Views Horse Treks. Park inside the gate, near the visitors parking sign and please close the gate when entered.

**GPS:** -41.3593847, 174.9033102