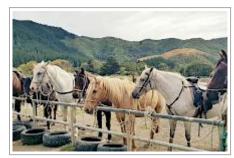

## **Coastal Views Horse Treks**

Horse trekking with spectacular coastal and harbour veiws over farm land. Birdlife, river trout, and sheep grazing in this picturesque rural area. Horse riding to be enjoyed,river crossings, may get wet, Appropriate clothing and footwear for riding, long trousers required.