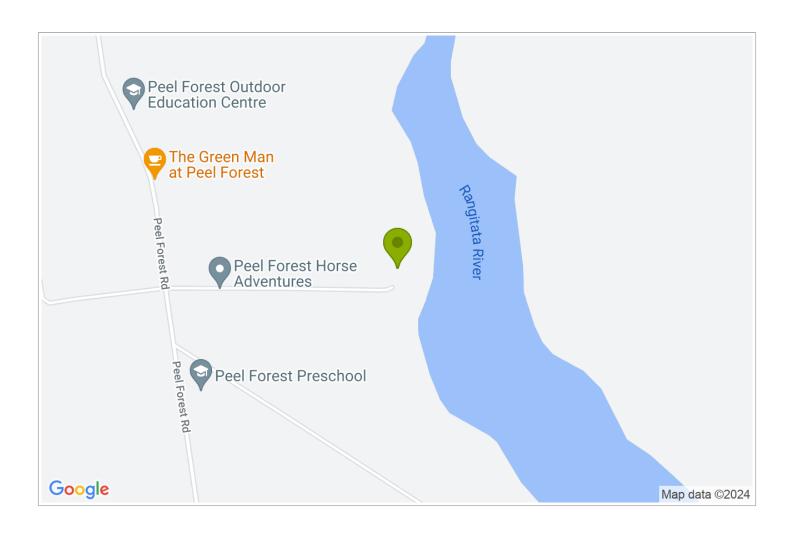

## **Contact Information:**

**Phone:** +6436963703 **Freephone:** 0800 022 0536 **Mobile:** +274210591

Address: 105 Dennistoun Road,

Peel Forest, Geraldine

Contact: Bert How

**Location:** 20 minutes North of Geraldine or 30 mins SW of Ashburton 7 mins off Hway 72

**Directions:** Peel Forest is off the Inland Scenic Route Hway 72. Peel Forest Horse Trekking is located just as you enter the Peel Forest village. Coming from Geraldine it is only a twenty minute drive north.

**GPS:** -43.9128872, 171.27035009999997