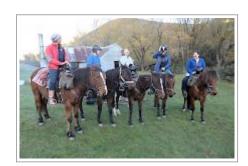

## **Peel Forest Horse Trekking**

Our one hour trek will take you along the banks of the Rangitata River, through forest and some low water crossings. Even if you have never been on a horse before you can enjoy this ride and wonderful scenery. Two Hour, Half Day, Full Day and Multi Day treks available as well. Flexible times.