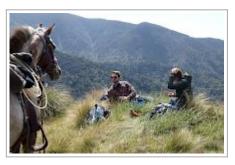

## **Peel Forest Horse Trekking**

Our one hour trek will take you along the banks of the Rangitata River, through forest and some low water crossings. Even if you have never been on a horse before you can enjoy this ride and wonderful scenery. Two Hour, Half Day, Full Day and Multi Day treks available as well. Flexible times.