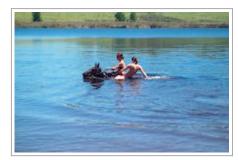

## **Pakiri Beach Horse Rides**

Daily superb all weather riding on pristine unpopulated white sand surf beach, farm and native bush and forest. Well trained, well cared for, well loved horses to suit all rider abilities and friendly experienced trained guides.