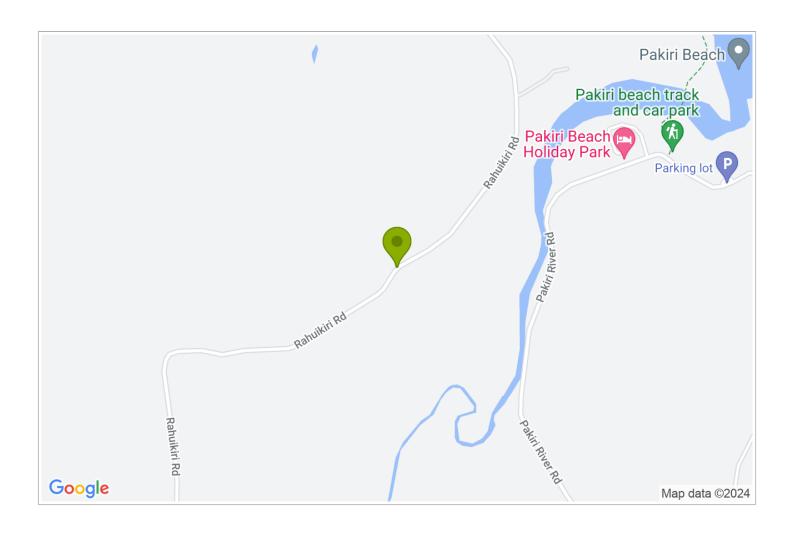

## **Contact Information:**

**Phone:** +64 9 422 6275 **Address:** 317 Rahuikiri Road,

Pakiri, Wellsford.

**Contact:** Sharley Haddon.

**Location:** Pakiri on the coast nr Wellsford. 1 hr 20mins from

Auckland

**Directions:** GPS is 317 Rahuikiri Rd. Pakiri. Drive through Matakana, Leigh or Wellsford on SH1. from Auckland OR from Northland through Waipu, Mangawhai or Wellsford on SH1. Intercity bus departs Skycity Auckland 8.am to Wellsford

**GPS:** -36.2491493, 174.7135162