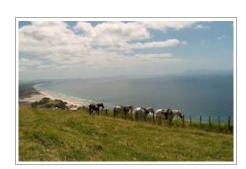

## **Pakiri Beach Horse Rides**

Daily superb all weather riding on pristine unpopulated white sand surf beach, farm and native bush and forest. Well trained, well cared for, well loved horses to suit all rider abilities and friendly experienced trained guides.