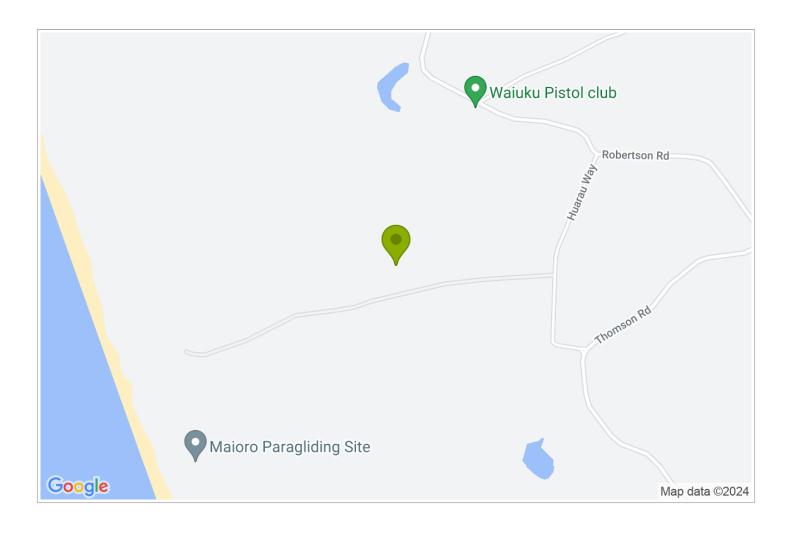

**Directions:** From North: Exit Southern Motorway at Drury. Go to Waiuku. Head south to Waiuku-Otaua Road & follow Whiriwhiri Road to junction of Huarau Way From South: Follow Aka Aka Road, to Otaua Road, then to Maioro Road, to Thomson Road & to Huarau Way.

## GPS: -37.3203531, 174.6848844