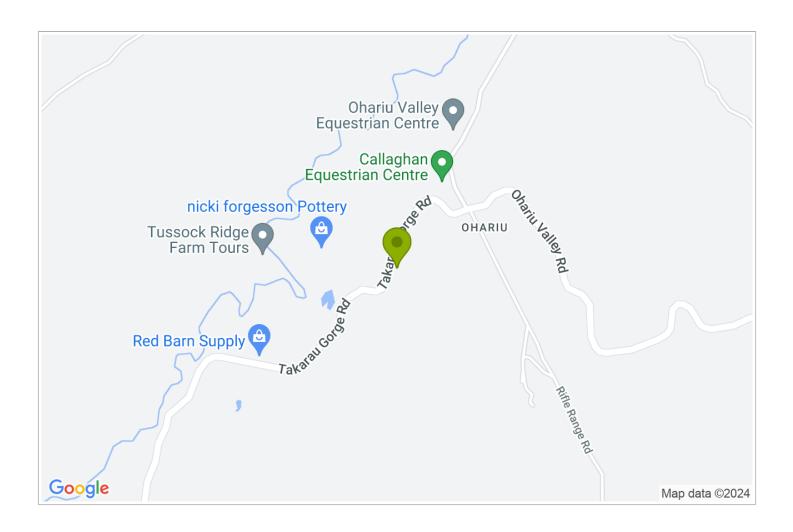

## **Contact Information:**

Phone: 0064 4 4786273 Mobile: 0064 274 421044 Address: 39 Takarau Gorge Road Ohariu Valley Wellington

Hosts: David & Jane Johnson

**Location:** 20 minutes from Wellington north on state highway 1

**Directions:** North from Wellington turn off at Johnsonville on State Highway 1, through Johnsonville to roundabout turn left to Ohariu Valley.

## **GPS:** -41.2113815, 174.7710573