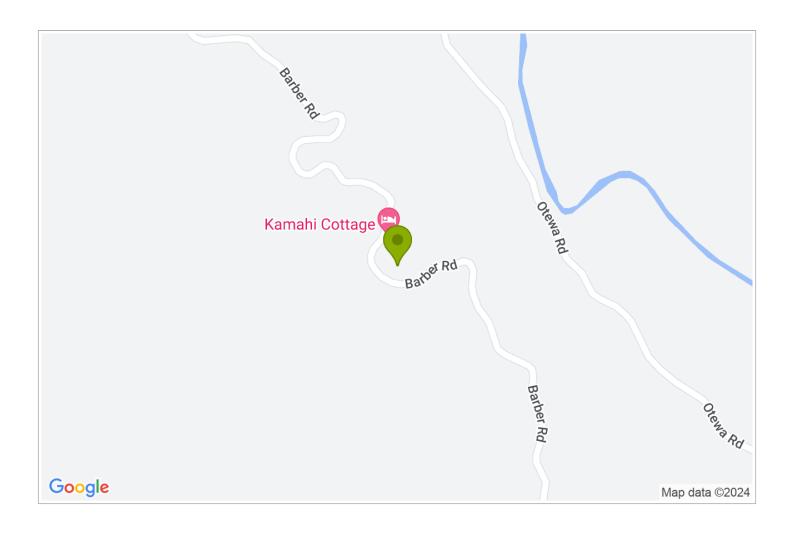

## **Contact Information:**

**Phone:** 07 8730849 **Mobile:** 021 055 1818

Address: 229 Barber Road, R.D.5

Otorohanga

Contact: Elisabeth Cowan

**Location:** 14 kms from

Otorohanga; 30 kms from Waitomo

Caves.

Directions: • At the south end of Otorohanga on S.H. 3 turn onto Otewa Road under an overhead railway bridge • Follow Otewa Road for approx. 12 kms. Turn right onto Barber Road • Kamahi Cottage is on the left side of Barber Road at 229 Barber Road

**GPS:** -38.25066899999999,

175.3200525