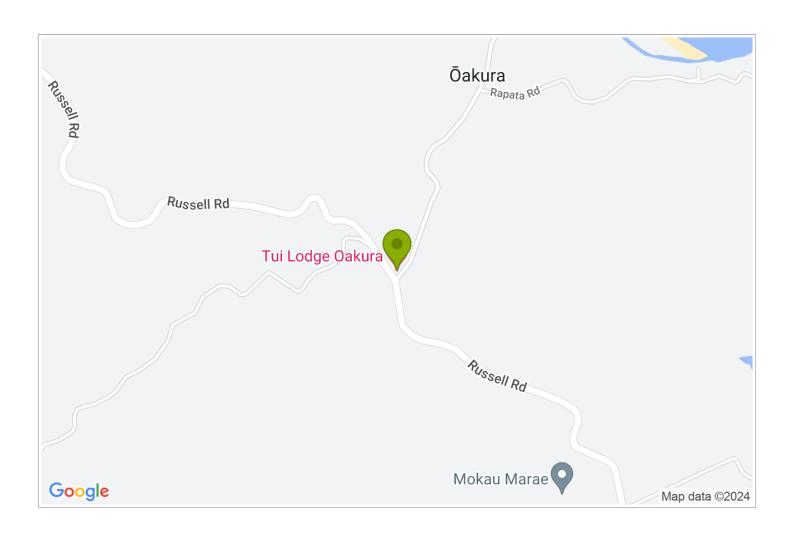

## **Contact Information:**

**Mobile:** 027 893 7824 **Address:** 3 Oakura Rd, RD 4, Ōakura, Northland, New Zealand

Contact: Rene Wallace

**Location:** Tui Lodge is located 48kms north of Whangarei and 49kms south of Russell.

**Directions:** A 50-minute drive from Whangarei city travelling along SH1 and Russell Rd. A 55-minute drive from Russell travelling along Russell/Whakapara Rd. Onerahi airport - 55 kms, Kerikeri airport - 82kms, Waitangi - 75kms

**GPS:** -35.4006133, 174.3366416