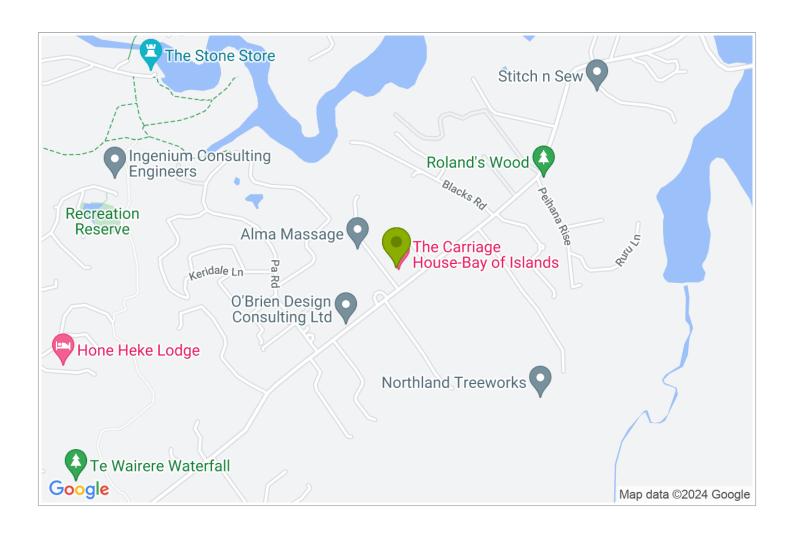

## **Contact Information:**

**Phone:** 09 407 9854

Address: 175 Kerikeri Inlet Road,

Kerikeri, Bay of Islands

**Contact:** Adrian and Sylvia Garrett

**Location:** South side, Kerikeri Inlet 2 Km from KERIKERI town and

STONESTORE

**Directions:** You can print a closeup MAP and Driving Directions on owners WEBSITE "Location and Directions" click on "Print" and bring it with you.

**GPS:** -35.2240098, 173.9721826