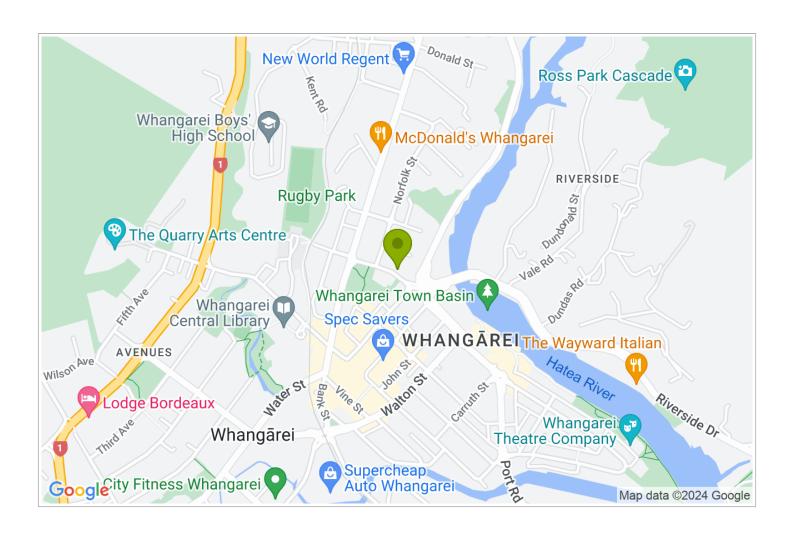

## **Contact Information:**

**Mobile:** +64 274 821601 **Address:** 7D Dent St

**Contact:** Rob Dinsdale

**Location:** Whangarei CBD, 450m from The Hub and Town Basin

Complex

**Directions:** Directions from north/south: follow sign to the Town Basin and Quay. We are located on the corner of Dent St/Rathbone St/Hatea Drive. If you are arriving into "The Hub" by bus you are only a 6 minute walk away.

**GPS:** -35.722341, 174.32214269999997