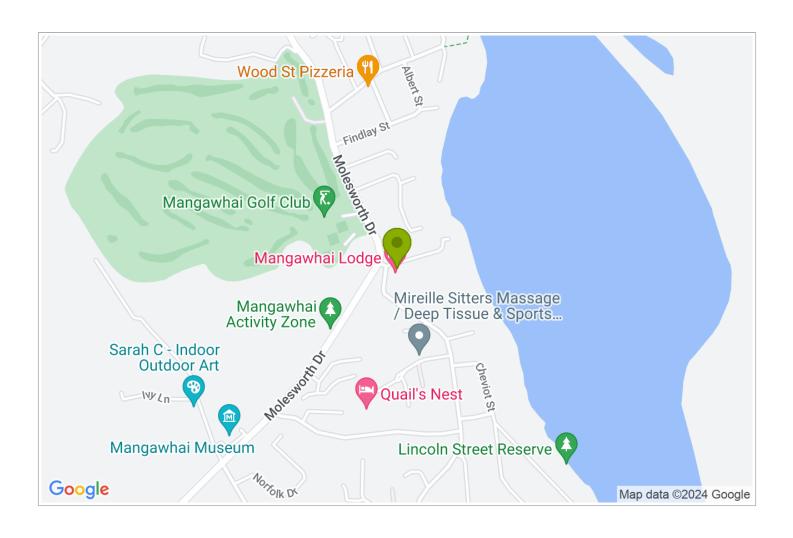

## **Contact Information:**

**Phone:** 09 431 5311 **Mobile:** 027 496 0029 **Address:** 4 Heather Street, Mangawhai Heads, Mangawhai

Contact: Jeannette Forde

**Location:** 80 minutes drive north of Auckland, or 50 minutes south of

Whangarei.

**Directions:** From Auckland turn R off SH1 at Wayby Valley Rd (15 min. north of Warkworth) follow sign to Mangawhai Heads. At Mangawhai Heads turn R off Molesworth Drive after Oasis Cafe, Mangawhai Lodge is in front, via a steep drive, parking at the back

**GPS:** -36.1004276, 174.5888003