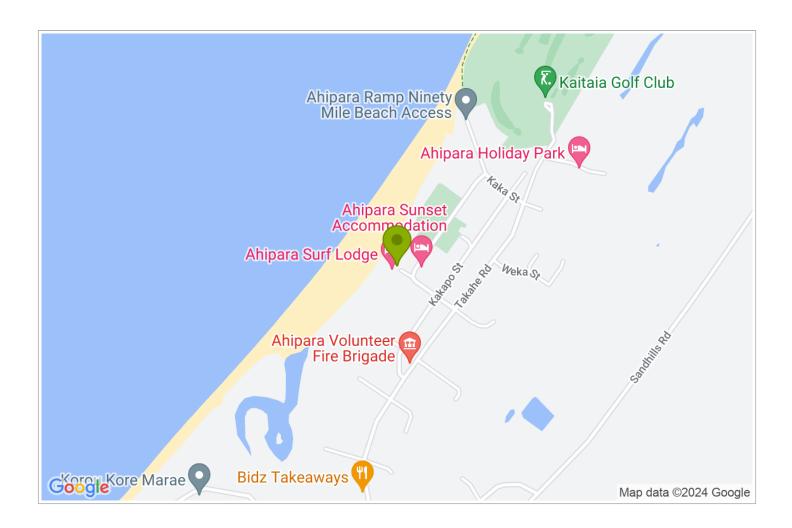

## **Contact Information:**

**Phone:** 09 409 4007 **Mobile:** +64278209403 **Address:** 14 Kotare Street, Ahipara

**Contact:** Vili and Ray Sotutu

**Location:** 12km west of Kaitaia. Find us at 14 Kotare Street, Ahipara.

**Directions:** Using your GPS to find us, enter first: Town = Ahipara. Street = Kotare. Number = 14. From Kaitaia turn right at the Ahipara School.

**GPS:** -35.1634793, 173.15432369999996