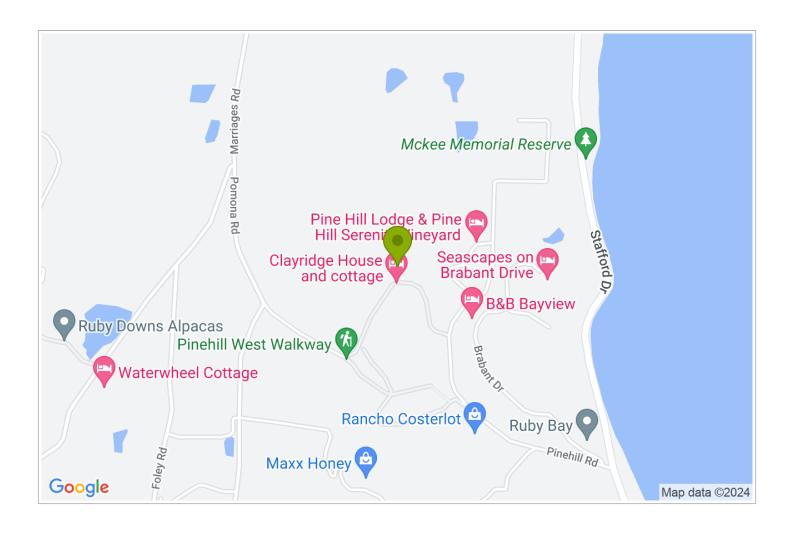

## **Contact Information:**

**Mobile:** 0274457600

Address: 39 Pippin Lane, Ruby

Bay, New Zealand

Contact: Cushla Stevenson

**Location:** Mapua/Ruby Bay 35

minutes from Nelson

**Directions:** From Richmond take state highway 6, turn off onto the Mapua/Ruby Bay Tasman coastal Highway continue onto Tasman, take the Marriages Road exit on the left continue along this road to Pippin Lane, on the left, 39 is on left at the end of lane.

**GPS:** -41.2237648, 173.0755435