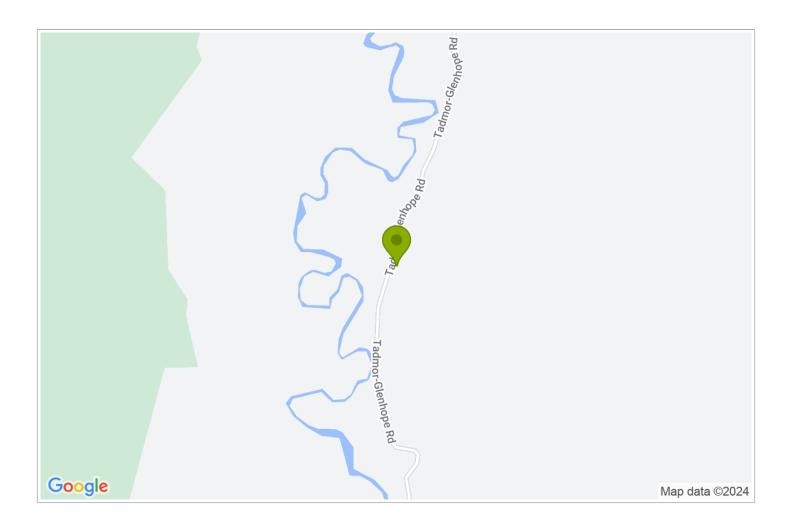

**Directions:** Coming from Nelson/Motueka, go South to Glenhope. Coming from Murchison, go North (45km). From SH6, turn into Tadmor-Glenhope Road. 1.7km on your left, past the big shed, is a mailbox 2721. The driveway is on your right, opposite the mailbox.

**GPS:** -41.6290243, 172.6613245