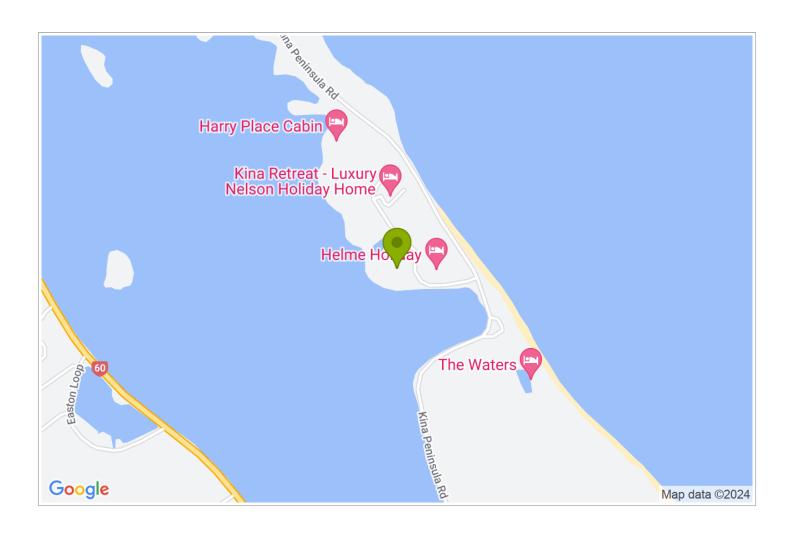

## **Contact Information:**

**Phone:** 035266840

Address: 193 Kina Peninsula Road

Contact: Rich & Melitta

**Location:** 30 minutes from Nelson airport & the Abel Tasman Park

**Directions:** From Hwy 60 take Aporo Rd through Tasman Village. Go L into Kina Beach Rd. At 2 km go L into Kina Peninsula Rd for 2km. Take private drive into Helme Orchard Estate (mail boxes on corner). Almyra is 2nd on left.

**GPS:** -41.1700358, 173.047193