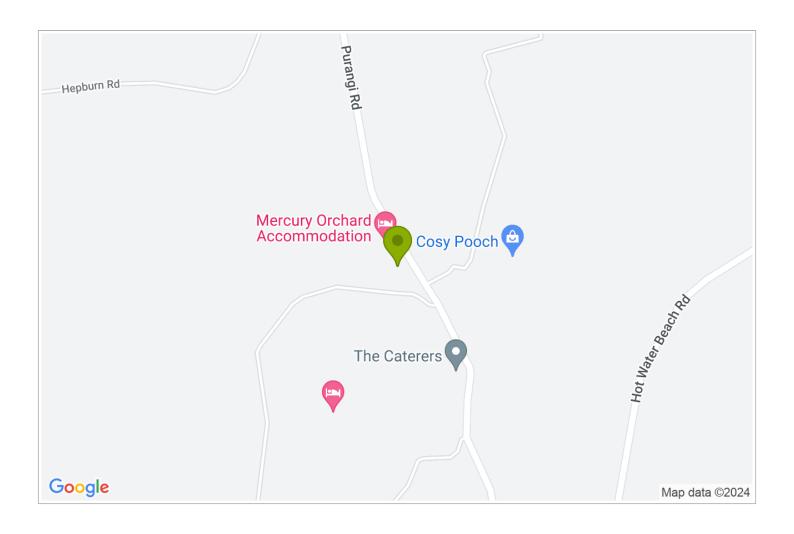

## **Contact Information:**

**Phone:** 07 8663586

**Address:** 141 Purangi Road, Purangi 3591, New Zealand

Contact: Diana Baer

**Location:** 3 1/2 hours driving time from Auckland, close to Hot Water

Beach

**Directions:** Purangi Rd is the first to the left off Hot Water Beach Rd. We are 1.41 km down Purangi Rd on the left. We are well signed.

**GPS:** -36.8874772, 175.7703691