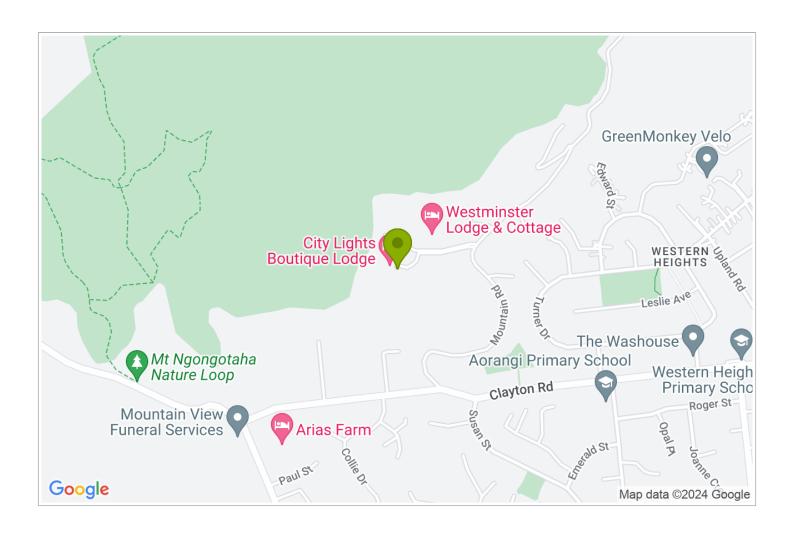

## **Contact Information:**

**Phone:** 07 349 1413 **Mobile:** 021 642 085

**Address:** 56c Mountain Road, Western Heights, Rotorua

Contact: Angie Ratcliffe

**Location:** 6 km / 8 mins drive from Rotorua centre just off SH1 on Mt

Ngongotaha.

**Directions:** On the outskirts of Rotorua city, but only 8 mins drive to the town centre. We are located half way up Mount Ngongotaha overlooking the city. Mountain Road is off just off Clayton Rd off the main SH5.

**GPS:** -38.1279547, 176.19990630000007