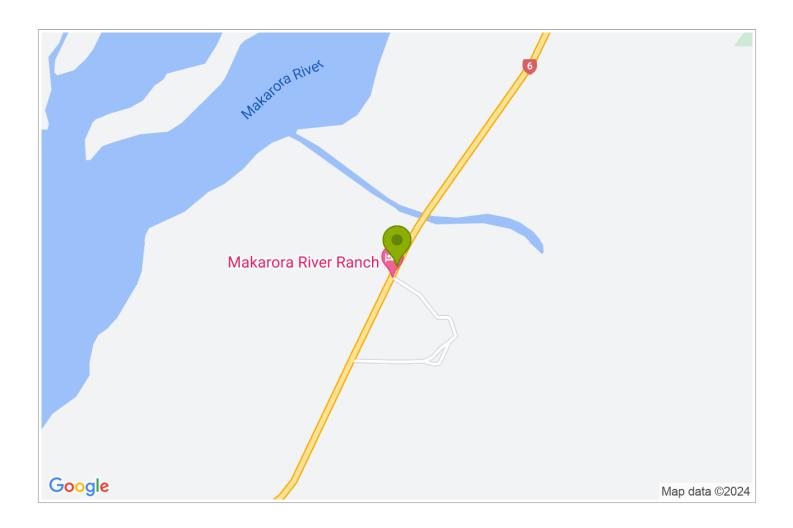

## **Contact Information:**

Phone: 03 443 5168 Address: 5766 Makarora-Lake Hawea Road

Hosts: Eileen and Craig Ferris

**Location:** Main Highway between Wanaka and Haast.

**Directions:** Located on the main highway between Wanaka and Haast. Approximately 45 minutes drive from Wanaka and an hours drive to Haast. We are about half way between the Makarora Country Cafe and Makarora Tourist Centre.

**GPS:** -44.2458892, 169.2224178000002