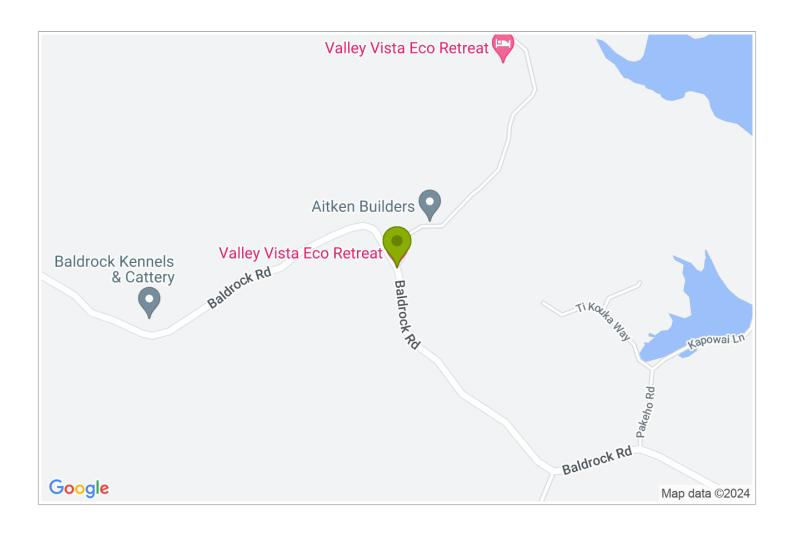

## **Contact Information:**

**Phone:** 094312668 **Mobile:** 0274937801

Address: 101 Brooklands Way, off

Baldrock Road Kaiwaka

**Hosts:** Valley Vista Eco Retreat

Location: We are 7 kms from

Kaiwaka.

**Directions:** To reach us, enter Baldrock Road from SH1, at 233 you will see the sign for Brooklands Way. We are number 101, the blue house 1 km up the hill. Stay on the centre drive.

**GPS:** -36.1203939, 174.4574392