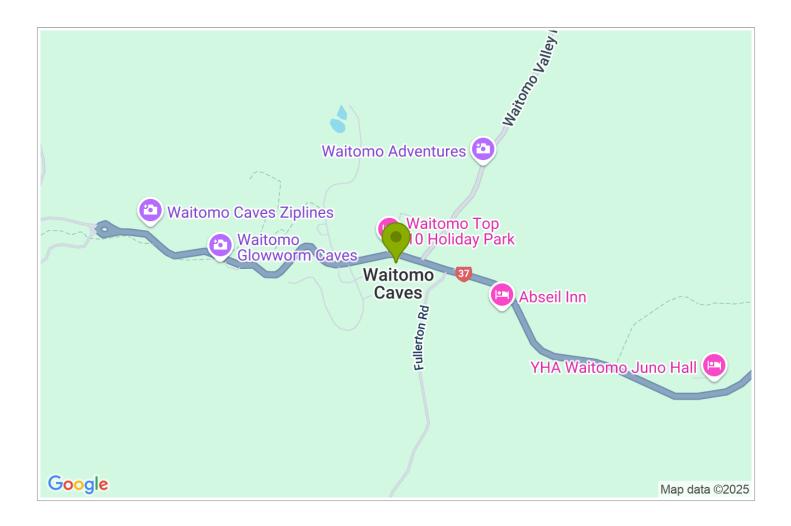

**Directions:** Located 8km from SH3. As you enter Waitomo Caves Village, we are opposite Huhu Cafe Tower on your right and our guest parking is signposted. Please feel free to drive up driveway to unload luggage.

## GPS: -38.2607515, 175.1104034